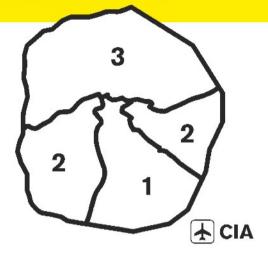

## RATES TO/FROM CIAMPINO AIRPORT.

**Area 1 -** Municipalities I-VIII-IX

Area 2 - Municipalities V-XI-XII

Area 3 - Municipalities II-III-IV-XIII-XIV-XV

| 4 97   |       |         |                 |  |
|--------|-------|---------|-----------------|--|
|        | Sedan | Minivan | Special vehicle |  |
| Roma   |       |         |                 |  |
| Area 1 | 35    | 65      |                 |  |
| Area 2 | 45    | 75      |                 |  |
| Area 3 | 55    | 80      |                 |  |
| · ·    |       |         |                 |  |

One-way rates in euro.