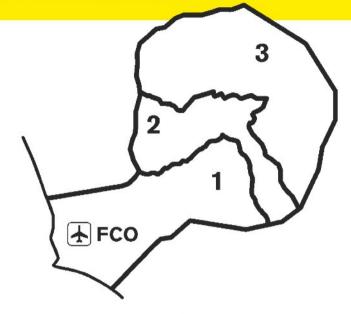

## RATES TO/FROM FIUMICINO AIRPORT.

Area 1 - Municipalities IX-X-XI

Area 2 - Municipalities I-VIII-XII-XIII

Area 3 - Municipalities II-III-IV-V-VII-XV-XIV

|               | Sedan | Minivan   Special vehicle |  |  |
|---------------|-------|---------------------------|--|--|
| Roma          |       |                           |  |  |
| Area 1        | 35    | 65                        |  |  |
| Area 2        | 45    | 75                        |  |  |
| Area 3        | 55    | 80                        |  |  |
| Civitavecchia |       |                           |  |  |
| Flat Fare     | 110   | 140                       |  |  |

One-way rates in euro.